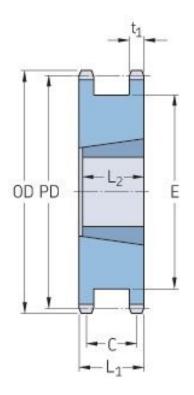

## PHS 06B-1DSTB22

| Pitch P (mm)           | 55    |
|------------------------|-------|
| Pitch P (in)           | 2.17  |
| No. of teeth           | 22    |
| Pitch diameter<br>(mm) | 66.93 |
| Pitch diameter (in)    | 2.64  |
| Min. bore (mm)         | 9     |
| Min. bore (in)         | 0.35  |
| Max. bore (mm)         | 28    |
| Max. bore (in)         | 1.1   |
| Hub L (mm)             | -     |
| Hub L (in)             | -     |
| Weight (kg)            | 0.36  |
| Weight (lbs)           | 0.79  |
| Bushing no.            | 1108  |