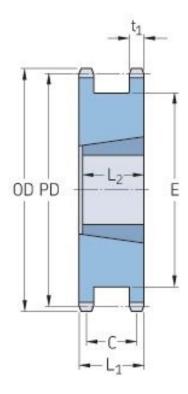

## PHS 06B-1DSTB20

| Pitch P (mm)           | 48    |
|------------------------|-------|
| Pitch P (in)           | 1.89  |
| No. of teeth           | 20    |
| Pitch diameter<br>(mm) | 60.89 |
| Pitch diameter (in)    | 2.4   |
| Min. bore (mm)         | 9     |
| Min. bore (in)         | 0.35  |
| Max. bore (mm)         | 28    |
| Max. bore (in)         | 1.1   |
| Hub L (mm)             | -     |
| Hub L (in)             | -     |
| Weight (kg)            | 0.25  |
| Weight (lbs)           | 0.55  |
| Bushing no.            | 1108  |