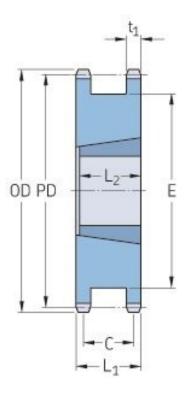

## PHS 06B-1DSTB18

| Pitch P (mm)           | 43    |
|------------------------|-------|
| Pitch P (in)           | 1.69  |
| No. of teeth           | 18    |
| Pitch diameter<br>(mm) | 54.85 |
| Pitch diameter (in)    | 2.16  |
| Min. bore (mm)         | 9     |
| Min. bore (in)         | 0.35  |
| Max. bore (mm)         | 25    |
| Max. bore (in)         | 0.98  |
| Hub L (mm)             | -     |
| Hub L (in)             | -     |
| Weight (kg)            | 0.19  |
| Weight (lbs)           | 0.42  |
| Bushing no.            | 1008  |