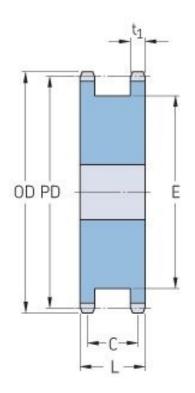

## **PHS 20B-1DSA20**

| Pitch P (mm)        | 31.75  |
|---------------------|--------|
| Pitch P (in)        | 1.25   |
| No. of teeth        | 20     |
| Pitch diameter      | 202.97 |
| (mm)                |        |
| Pitch diameter (in) | 7.99   |
| Min. bore (mm)      | 32     |
| Min. bore (in)      | 1.26   |
| Max. bore (mm)      | 106.36 |
| Max. bore (in)      | 4.19   |
| Hub H (mm)          | 32     |
| Hub H (in)          | 1.26   |
| Hub L (mm)          | 68.3   |
| Hub L (in)          | 2.69   |
| Weight (kg)         | 12.05  |
| Weight (lbs)        | 26.57  |
|                     |        |