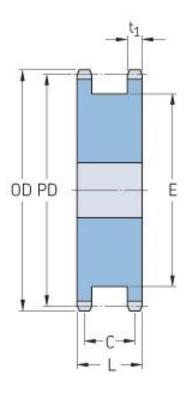

## PHS 20B-1DSA19

| Pitch P (mm)           | 31.75  |
|------------------------|--------|
| Pitch P (in)           | 1.25   |
| No. of teeth           | 19     |
| Pitch diameter<br>(mm) | 192.91 |
| Pitch diameter (in)    | 7.59   |
| Min. bore (mm)         | 32     |
| Min. bore (in)         | 1.26   |
| Max. bore (mm)         | 106.36 |
| Max. bore (in)         | 4.19   |
| Hub H (mm)             | 32     |
| Hub H (in)             | 1.26   |
| Hub L (mm)             | 68.3   |
| Hub L (in)             | 2.69   |
| Weight (kg)            | 11.36  |
| Weight (lbs)           | 25.04  |