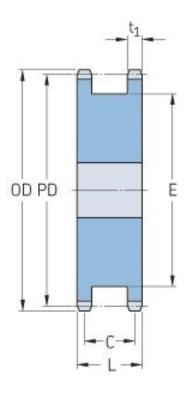

## **PHS 20B-1DSA18**

| ,                      | ,      |
|------------------------|--------|
| Pitch P (mm)           | 31.75  |
| Pitch P (in)           | 1.25   |
| No. of teeth           | 18     |
| Pitch diameter<br>(mm) | 182.83 |
| Pitch diameter (in)    | 7.2    |
| Min. bore (mm)         | 32     |
| Min. bore (in)         | 1.26   |
| Max. bore (mm)         | 95.25  |
| Max. bore (in)         | 3.75   |
| Hub H (mm)             | 32     |
| Hub H (in)             | 1.26   |
| Hub L (mm)             | 68.3   |
| Hub L (in)             | 2.69   |
| Weight (kg)            | 10.45  |
| Weight (lbs)           | 23.04  |
|                        |        |