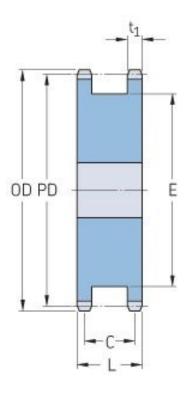

## **PHS 20B-1DSA16**

| Pitch P (im)       31.75         Pitch P (in)       1.25         No. of teeth       16         Pitch diameter (mm)       162.74         (mm)       6.41         Min. bore (mm)       32         Min. bore (in)       1.26         Max. bore (mm)       82.55         Max. bore (in)       3.25         Hub H (mm)       32         Hub H (in)       1.26         Hub L (mm)       68.3         Hub L (in)       2.69         Weight (kg)       8.77         Weight (lbs)       19.33 |                     | ,      |
|--------------------------------------------------------------------------------------------------------------------------------------------------------------------------------------------------------------------------------------------------------------------------------------------------------------------------------------------------------------------------------------------------------------------------------------------------------------------------------------|---------------------|--------|
| No. of teeth 16  Pitch diameter (mm) 162.74  (mm) 6.41  Min. bore (mm) 32  Min. bore (in) 1.26  Max. bore (mm) 82.55  Max. bore (in) 3.25  Hub H (mm) 32  Hub H (in) 1.26  Hub L (mm) 68.3  Hub L (in) 2.69  Weight (kg) 8.77                                                                                                                                                                                                                                                        | Pitch P (mm)        | 31.75  |
| Pitch diameter (mm)       162.74         Pitch diameter (in)       6.41         Min. bore (mm)       32         Min. bore (in)       1.26         Max. bore (mm)       82.55         Max. bore (in)       3.25         Hub H (mm)       32         Hub H (in)       1.26         Hub L (mm)       68.3         Hub L (in)       2.69         Weight (kg)       8.77                                                                                                                  | Pitch P (in)        | 1.25   |
| (mm)       6.41         Pitch diameter (in)       6.41         Min. bore (mm)       32         Min. bore (in)       1.26         Max. bore (mm)       82.55         Max. bore (in)       3.25         Hub H (mm)       32         Hub H (in)       1.26         Hub L (mm)       68.3         Hub L (in)       2.69         Weight (kg)       8.77                                                                                                                                   | No. of teeth        | 16     |
| Min. bore (mm) 32  Min. bore (in) 1.26  Max. bore (mm) 82.55  Max. bore (in) 3.25  Hub H (mm) 32  Hub H (in) 1.26  Hub L (mm) 68.3  Hub L (in) 2.69  Weight (kg) 8.77                                                                                                                                                                                                                                                                                                                |                     | 162.74 |
| Min. bore (in) 1.26  Max. bore (mm) 82.55  Max. bore (in) 3.25  Hub H (mm) 32  Hub H (in) 1.26  Hub L (mm) 68.3  Hub L (in) 2.69  Weight (kg) 8.77                                                                                                                                                                                                                                                                                                                                   | Pitch diameter (in) | 6.41   |
| Max. bore (mm) 82.55  Max. bore (in) 3.25  Hub H (mm) 32  Hub H (in) 1.26  Hub L (mm) 68.3  Hub L (in) 2.69  Weight (kg) 8.77                                                                                                                                                                                                                                                                                                                                                        | Min. bore (mm)      | 32     |
| Max. bore (in) 3.25 Hub H (mm) 32 Hub H (in) 1.26 Hub L (mm) 68.3 Hub L (in) 2.69 Weight (kg) 8.77                                                                                                                                                                                                                                                                                                                                                                                   | Min. bore (in)      | 1.26   |
| Hub H (mm) 32 Hub H (in) 1.26 Hub L (mm) 68.3 Hub L (in) 2.69 Weight (kg) 8.77                                                                                                                                                                                                                                                                                                                                                                                                       | Max. bore (mm)      | 82.55  |
| Hub H (in) 1.26 Hub L (mm) 68.3 Hub L (in) 2.69 Weight (kg) 8.77                                                                                                                                                                                                                                                                                                                                                                                                                     | Max. bore (in)      | 3.25   |
| Hub L (mm) 68.3<br>Hub L (in) 2.69<br>Weight (kg) 8.77                                                                                                                                                                                                                                                                                                                                                                                                                               | Hub H (mm)          | 32     |
| Hub L (in) 2.69 Weight (kg) 8.77                                                                                                                                                                                                                                                                                                                                                                                                                                                     | Hub H (in)          | 1.26   |
| Weight (kg) 8.77                                                                                                                                                                                                                                                                                                                                                                                                                                                                     | Hub L (mm)          | 68.3   |
| Weight (kg)                                                                                                                                                                                                                                                                                                                                                                                                                                                                          | Hub L (in)          | 2.69   |
| Weight (lbs) 19.33                                                                                                                                                                                                                                                                                                                                                                                                                                                                   | Weight (kg)         | 8.77   |
|                                                                                                                                                                                                                                                                                                                                                                                                                                                                                      | Weight (lbs)        | 19.33  |