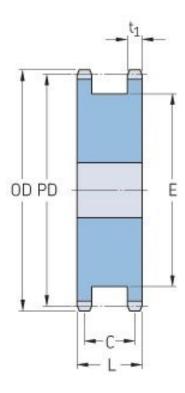

## **PHS 20B-1DSA14**

| Pitch P (mm)           | 31.75  |
|------------------------|--------|
| Pitch P (in)           | 1.25   |
| No. of teeth           | 14     |
| Pitch diameter<br>(mm) | 142.67 |
| Pitch diameter (in)    | 5.62   |
| Min. bore (mm)         | 25     |
| Min. bore (in)         | 0.98   |
| Max. bore (mm)         | 69.85  |
| Max. bore (in)         | 2.75   |
| Hub H (mm)             | 25     |
| Hub H (in)             | 0.98   |
| Hub L (mm)             | 68.3   |
| Hub L (in)             | 2.69   |
| Weight (kg)            | 6.14   |
| Weight (lbs)           | 13.54  |