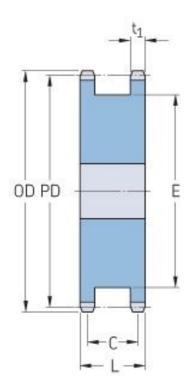

## **PHS 16B-1DSA25**

| Pitch P (mm)        | 25.4   |
|---------------------|--------|
| Pitch P (in)        | 1      |
| No. of teeth        | 25     |
| Pitch diameter      | 178.49 |
| (mm)                |        |
| Pitch diameter (in) | 7.03   |
| Min. bore (mm)      | 24     |
| Min. bore (in)      | 0.94   |
| Max. bore (mm)      | 115    |
| Max. bore (in)      | 4.53   |
| Hub H (mm)          | 24     |
| Hub H (in)          | 0.94   |
| Hub L (mm)          | 64     |
| Hub L (in)          | 2.52   |
| Weight (kg)         | 14.4   |
| Weight (lbs)        | 31.75  |