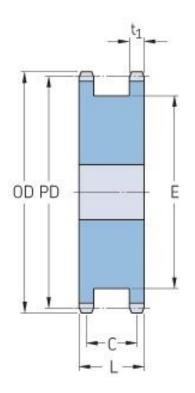

## **PHS 16B-1DSA24**

| Pitch P (mm)           | 25.4   |
|------------------------|--------|
| Pitch P (in)           | 1      |
| No. of teeth           | 24     |
| Pitch diameter<br>(mm) | 194.59 |
|                        | 7.66   |
| Pitch diameter (in)    | 7.00   |
| Min. bore (mm)         | 24     |
| Min. bore (in)         | 0.94   |
| Max. bore (mm)         | 111    |
| Max. bore (in)         | 4.37   |
| Hub H (mm)             | 24     |
| Hub H (in)             | 0.94   |
| Hub L (mm)             | 64     |
| Hub L (in)             | 2.52   |
| Weight (kg)            | 12.8   |
| Weight (lbs)           | 28.22  |
|                        |        |