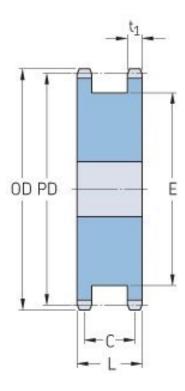

## PHS 16B-1DSA22

| Pitch P (mm)           | 25.4   |
|------------------------|--------|
| Pitch P (in)           | 1      |
| No. of teeth           | 22     |
| Pitch diameter<br>(mm) | 178.48 |
| Pitch diameter (in)    | 7.03   |
| Min. bore (mm)         | 24     |
| Min. bore (in)         | 0.94   |
| Max. bore (mm)         | 100    |
| Max. bore (in)         | 3.94   |
| Hub H (mm)             | 24     |
| Hub H (in)             | 0.94   |
| Hub L (mm)             | 64     |
| Hub L (in)             | 2.52   |
| Weight (kg)            | 10.15  |
| Weight (lbs)           | 22.38  |