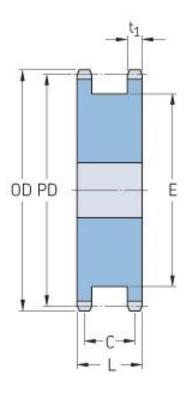

## PHS 16B-1DSA20

| Pitch P (mm)       25.4         Pitch P (in)       1         No. of teeth       20         Pitch diameter (mm)       162.38         (mm)       6.39         Min. bore (mm)       24         Min. bore (in)       0.94         Max. bore (mm)       88         Max. bore (in)       3.46 | ,                   |        |
|-----------------------------------------------------------------------------------------------------------------------------------------------------------------------------------------------------------------------------------------------------------------------------------------|---------------------|--------|
| No. of teeth 20  Pitch diameter (in) 162.38 (mm)  Pitch diameter (in) 6.39  Min. bore (mm) 24  Min. bore (in) 0.94  Max. bore (mm) 88                                                                                                                                                   | Pitch P (mm)        | 25.4   |
| Pitch diameter (mm) 162.38  (mm) 6.39  Min. bore (mm) 24  Min. bore (in) 0.94  Max. bore (mm) 88                                                                                                                                                                                        | Pitch P (in)        | 1      |
| (mm)       Pitch diameter (in)     6.39       Min. bore (mm)     24       Min. bore (in)     0.94       Max. bore (mm)     88                                                                                                                                                           | No. of teeth        | 20     |
| Min. bore (mm) 24  Min. bore (in) 0.94  Max. bore (mm) 88                                                                                                                                                                                                                               |                     | 162.38 |
| Min. bore (iii) 0.94  Max. bore (mm) 88                                                                                                                                                                                                                                                 | Pitch diameter (in) | 6.39   |
| Max. bore (mm) 88                                                                                                                                                                                                                                                                       | Min. bore (mm)      | 24     |
| Wax. Dore (mm)                                                                                                                                                                                                                                                                          | Min. bore (in)      | 0.94   |
| Max. bore (in) 3.46                                                                                                                                                                                                                                                                     | Max. bore (mm)      | 88     |
|                                                                                                                                                                                                                                                                                         | Max. bore (in)      | 3.46   |
| Hub H (mm) 24                                                                                                                                                                                                                                                                           | Hub H (mm)          | 24     |
| Hub H (in) 0.94                                                                                                                                                                                                                                                                         | Hub H (in)          | 0.94   |
| Hub L (mm) 64                                                                                                                                                                                                                                                                           | Hub L (mm)          | 64     |
| Hub L (in) 2.52                                                                                                                                                                                                                                                                         | Hub L (in)          | 2.52   |
| Weight (kg) 8.3                                                                                                                                                                                                                                                                         | Weight (kg)         | 8.3    |
| Weight (lbs) 18.3                                                                                                                                                                                                                                                                       | Weight (lbs)        | 18.3   |