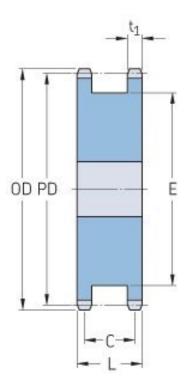

## PHS 16B-1DSA17

| 7      |
|--------|
| 25.4   |
| 1      |
| 17     |
| 138.22 |
|        |
| 5.44   |
| 24     |
| 0.94   |
| 71     |
| 2.8    |
| 24     |
| 0.94   |
| 64     |
| 2.52   |
| 5.75   |
| 12.68  |
|        |