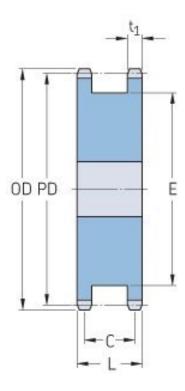

## PHS 16B-1DSA12

| Pitch P (mm)           | 25.4  |
|------------------------|-------|
| Pitch P (in)           | 1     |
| No. of teeth           | 12    |
| Pitch diameter<br>(mm) | 98.14 |
| Pitch diameter (in)    | 3.86  |
| Min. bore (mm)         | 24    |
| Min. bore (in)         | 0.94  |
| Max. bore (mm)         | 46    |
| Max. bore (in)         | 1.81  |
| Hub H (mm)             | 24    |
| Hub H (in)             | 0.94  |
| Hub L (mm)             | 64    |
| Hub L (in)             | 2.52  |
| Weight (kg)            | 2.48  |
| Weight (lbs)           | 5.47  |