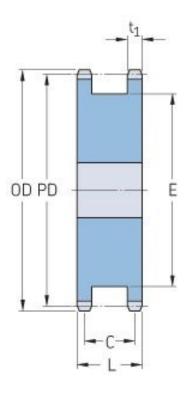

## PHS 12B-1DSA25

| 19.05  |
|--------|
| 0.75   |
| 25     |
| 151.94 |
|        |
| 5.98   |
| 24     |
| 0.94   |
| 85     |
| 3.35   |
| 24     |
| 0.94   |
| 45     |
| 1.77   |
| 5.3    |
| 11.68  |
|        |