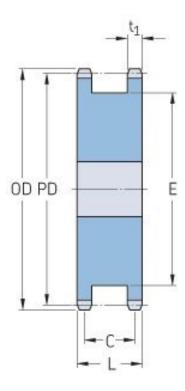

## PHS 12B-1DSA24

| Pitch P (mm)           | 19.05  |
|------------------------|--------|
| Pitch P (in)           | 0.75   |
| No. of teeth           | 24     |
| Pitch diameter<br>(mm) | 145.94 |
| Pitch diameter (in)    | 5.75   |
| Min. bore (mm)         | 24     |
| Min. bore (in)         | 0.94   |
| Max. bore (mm)         | 81     |
| Max. bore (in)         | 3.19   |
| Hub H (mm)             | 24     |
| Hub H (in)             | 0.94   |
| Hub L (mm)             | 45     |
| Hub L (in)             | 1.77   |
| Weight (kg)            | 4.95   |
| Weight (lbs)           | 10.91  |