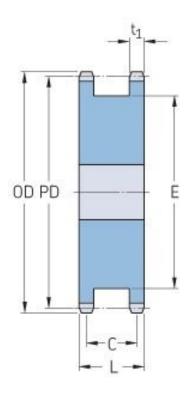

## **PHS 12B-1DSA22**

| Pitch P (mm)           | 19.05  |
|------------------------|--------|
| Pitch P (in)           | 0.75   |
| No. of teeth           | 22     |
| Pitch diameter<br>(mm) | 133.86 |
| Pitch diameter (in)    | 5.27   |
| Min. bore (mm)         | 24     |
| Min. bore (in)         | 0.94   |
| Max. bore (mm)         | 73     |
| Max. bore (in)         | 2.87   |
| Hub H (mm)             | 24     |
| Hub H (in)             | 0.94   |
| Hub L (mm)             | 45     |
| Hub L (in)             | 1.77   |
| Weight (kg)            | 4      |
| Weight (lbs)           | 8.82   |