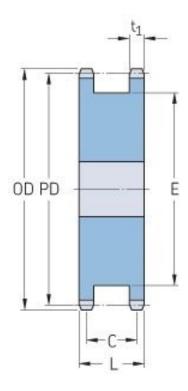

## PHS 12B-1DSA15

| Pitch P (mm)        | 19.05 |
|---------------------|-------|
| Pitch P (in)        | 0.75  |
| No. of teeth        | 15    |
| Pitch diameter      | 91.61 |
| (mm)                |       |
| Pitch diameter (in) | 3.61  |
| Min. bore (mm)      | 20    |
| Min. bore (in)      | 0.79  |
| Max. bore (mm)      | 38    |
| Max. bore (in)      | 1.5   |
| Hub H (mm)          | 20    |
| Hub H (in)          | 0.79  |
| Hub L (mm)          | 45    |
| Hub L (in)          | 1.77  |
| Weight (kg)         | 1.73  |
| Weight (lbs)        | 3.81  |