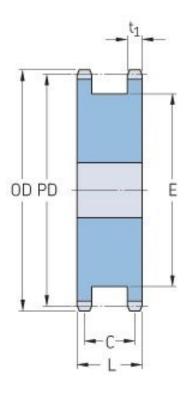

## PHS 12B-1DSA14

| ŗ                      | ·     |
|------------------------|-------|
| Pitch P (mm)           | 19.05 |
| Pitch P (in)           | 0.75  |
| No. of teeth           | 14    |
| Pitch diameter<br>(mm) | 85.62 |
| Pitch diameter (in)    | 3.37  |
| Min. bore (mm)         | 20    |
| Min. bore (in)         | 0.79  |
| Max. bore (mm)         | 42    |
| Max. bore (in)         | 1.65  |
| Hub H (mm)             | 20    |
| Hub H (in)             | 0.79  |
| Hub L (mm)             | 45    |
| Hub L (in)             | 1.77  |
| Weight (kg)            | 1.52  |
| Weight (lbs)           | 3.35  |
|                        |       |