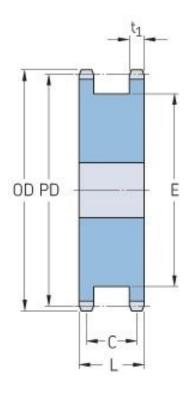

## PHS 12B-1DSA13

| Pitch P (mm)           | 19.05 |
|------------------------|-------|
| Pitch P (in)           | 0.75  |
| No. of teeth           | 13    |
| Pitch diameter<br>(mm) | 79.59 |
| Pitch diameter (in)    | 3.13  |
| Min. bore (mm)         | 20    |
| Min. bore (in)         | 0.79  |
| Max. bore (mm)         | 38    |
| Max. bore (in)         | 1.5   |
| Hub H (mm)             | 20    |
| Hub H (in)             | 0.79  |
| Hub L (mm)             | 45    |
| Hub L (in)             | 1.77  |
| Weight (kg)            | 1.29  |
| Weight (lbs)           | 2.84  |