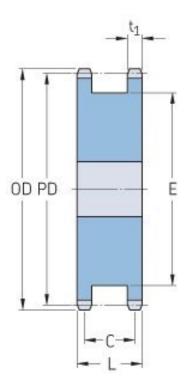

## PHS 08B-1DSA19

| Pitch P (mm)           | 12.7 |
|------------------------|------|
| Pitch P (in)           | 0.5  |
| No. of teeth           | 19   |
| Pitch diameter<br>(mm) | 12.7 |
| Pitch diameter (in)    | 0.5  |
| Min. bore (mm)         | 12   |
| Min. bore (in)         | 0.47 |
| Max. bore (mm)         | 41   |
| Max. bore (in)         | 1.61 |
| Hub H (mm)             | 12   |
| Hub H (in)             | 0.47 |
| Hub L (mm)             | 32   |
| Hub L (in)             | 1.26 |
| Weight (kg)            | 1    |
| Weight (lbs)           | 2.2  |