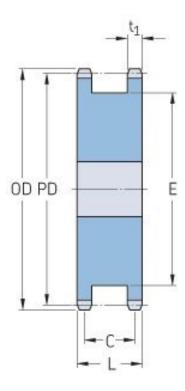

## PHS 08B-1DSA18

| Pitch P (mm)           | 12.7 |
|------------------------|------|
| Pitch P (in)           | 0.5  |
| No. of teeth           | 18   |
| Pitch diameter<br>(mm) | 12.7 |
| Pitch diameter (in)    | 0.5  |
| Min. bore (mm)         | 12   |
| Min. bore (in)         | 0.47 |
| Max. bore (mm)         | 38   |
| Max. bore (in)         | 1.5  |
| Hub H (mm)             | 12   |
| Hub H (in)             | 0.47 |
| Hub L (mm)             | 32   |
| Hub L (in)             | 1.26 |
| Weight (kg)            | 0.82 |
| Weight (lbs)           | 1.81 |