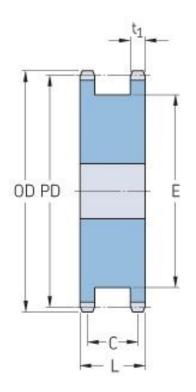

## **PHS 06B-1DSA25**

| Pitch P (mm)           | 9.52  |
|------------------------|-------|
| Pitch P (in)           | 0.37  |
| No. of teeth           | 25    |
| Pitch diameter<br>(mm) | 76.02 |
| Pitch diameter (in)    | 2.99  |
| Min. bore (mm)         | 15    |
| Min. bore (in)         | 0.59  |
| Max. bore (mm)         | 43    |
| Max. bore (in)         | 1.69  |
| Hub H (mm)             | 15    |
| Hub H (in)             | 0.59  |
| Hub L (mm)             | 25.5  |
| Hub L (in)             | 1     |
| Weight (kg)            | 0.67  |
| Weight (lbs)           | 1.48  |