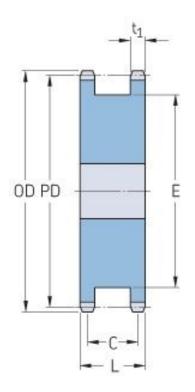

## **PHS 06B-1DSA24**

| Pitch P (mm)           | 9.52  |
|------------------------|-------|
| Pitch P (in)           | 0.37  |
| No. of teeth           | 24    |
| Pitch diameter<br>(mm) | 72.97 |
| Pitch diameter (in)    | 2.87  |
| Min. bore (mm)         | 15    |
| Min. bore (in)         | 0.59  |
| Max. bore (mm)         | 40    |
| Max. bore (in)         | 1.57  |
| Hub H (mm)             | 15    |
| Hub H (in)             | 0.59  |
| Hub L (mm)             | 25.5  |
| Hub L (in)             | 1     |
| Weight (kg)            | 0.61  |
| Weight (lbs)           | 1.34  |