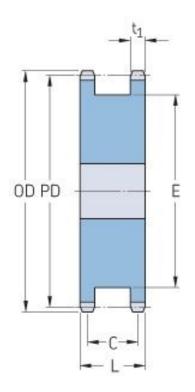

## **PHS 06B-1DSA22**

| Pitch P (mm)           | 9.52  |
|------------------------|-------|
| Pitch P (in)           | 0.37  |
| No. of teeth           | 22    |
| Pitch diameter<br>(mm) | 66.93 |
| Pitch diameter (in)    | 2.64  |
| Min. bore (mm)         | 15    |
| Min. bore (in)         | 0.59  |
| Max. bore (mm)         | 36    |
| Max. bore (in)         | 1.42  |
| Hub H (mm)             | 15    |
| Hub H (in)             | 0.59  |
| Hub L (mm)             | 25.5  |
| Hub L (in)             | 1     |
| Weight (kg)            | 0.5   |
| Weight (lbs)           | 1.1   |