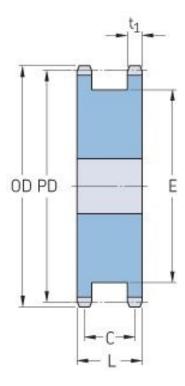

## PHS 06B-1DSA21

| Pitch P (mm)           | 9.52  |
|------------------------|-------|
| Pitch P (in)           | 0.37  |
| No. of teeth           | 21    |
| Pitch diameter<br>(mm) | 63.91 |
| Pitch diameter (in)    | 2.52  |
| Min. bore (mm)         | 15    |
| Min. bore (in)         | 0.59  |
| Max. bore (mm)         | 35    |
| Max. bore (in)         | 1.38  |
| Hub H (mm)             | 15    |
| Hub H (in)             | 0.59  |
| Hub L (mm)             | 25.5  |
| Hub L (in)             | 1     |
| Weight (kg)            | 0.44  |
| Weight (lbs)           | 0.97  |