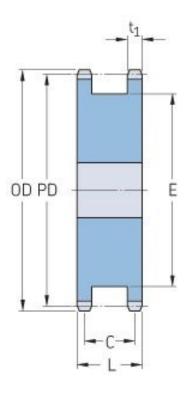

## PHS 06B-1DSA20

| Passo P (mm)               | 9.52  |
|----------------------------|-------|
| Passo P (in)               | 0.37  |
| Número de dentes           | 20    |
| Diâmetro primitivo<br>(mm) | 60.89 |
| Pitch diameter (in)        | 2.4   |
| Furo mínimo (mm)           | 12    |
| Furo mínimo (in)           | 0.47  |
| Furo máximo (mm)           | 33    |
| Furo mínimo (in)           | 1.3   |
| Cubo H (mm)                | 12    |
| Cubo H (in)                | 0.47  |
| Cubo L (mm)                | 25.5  |
| Cubo L (in)                | 1     |
| Peso (kg)                  | 0.39  |
| Peso (lbs)                 | 0.86  |
|                            |       |