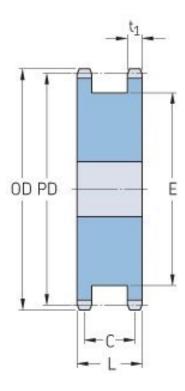

## PHS 06B-1DSA15

| 9.52  |
|-------|
| 9.52  |
| 0.37  |
| 15    |
| 45.81 |
|       |
| 1.8   |
| 10    |
| 0.39  |
| 23    |
| 0.91  |
| 10    |
| 0.39  |
| 25.5  |
| 1     |
| 0.2   |
| 0.44  |
|       |