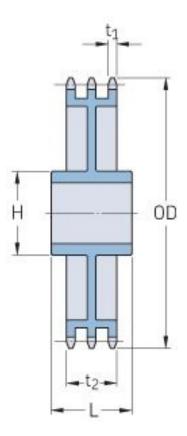

## PHS 60-3C95

| Pitch P (in)   | 0.75  |
|----------------|-------|
| No. of teeth   | 95    |
| Diameter (in)  | 23.12 |
| Min. bore (in) | 1.5   |
| Max. bore (in) | 3.75  |
| Hub H (in)     | 5.5   |
| Hub L (in)     | 4     |
| Weight (lbs)   | 105   |