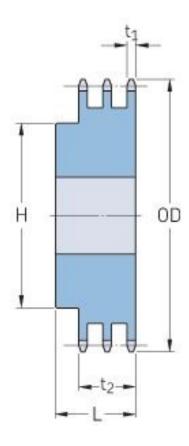

## PHS 60-3B17

| Pitch P (in)   | 0.75 |
|----------------|------|
| No. of teeth   | 17   |
| Diameter (in)  | 4.46 |
| Min. bore (in) | 1    |
| Max. bore (in) | 2.25 |
| Hub H (in)     | 3.25 |
| Hub L (in)     | 3    |
| Weight (lbs)   | 7.7  |