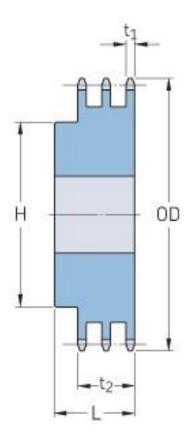

## PHS 50-3B35

| Pitch P (in)   | 0.63  |
|----------------|-------|
| No. of teeth   | 35    |
| Diameter (in)  | 7.32  |
| Min. bore (in) | 1     |
| Max. bore (in) | 2.5   |
| Hub H (in)     | 3.75  |
| Hub L (in)     | 2.63  |
| Weight (lbs)   | 18.96 |