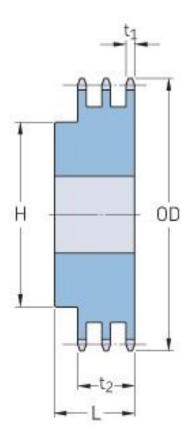

## PHS 50-3B25

| Pitch P (in)   | 0.63  |
|----------------|-------|
| No. of teeth   | 25    |
| Diameter (in)  | 5.32  |
| Min. bore (in) | 1     |
| Max. bore (in) | 2.5   |
| Hub H (in)     | 3.63  |
| Hub L (in)     | 2.63  |
| Weight (lbs)   | 10.16 |