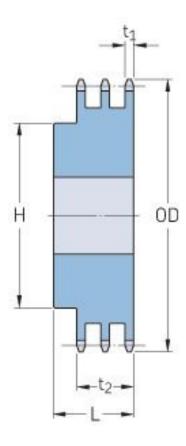

## PHS 50-3B24

| Pitch P (in)   | 0.63 |
|----------------|------|
| No. of teeth   | 24   |
| Diameter (in)  | 5.12 |
| Min. bore (in) | 1    |
| Max. bore (in) | 2.5  |
| Hub H (in)     | 3.63 |
| Hub L (in)     | 2.63 |
| Weight (lbs)   | 9.42 |
|                | /    |