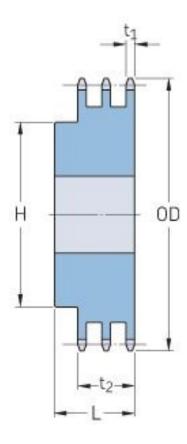

## PHS 50-3B16

| Pitch P (in)   | 0.63 |
|----------------|------|
| No. of teeth   | 16   |
| Diameter (in)  | 3.52 |
| Min. bore (in) | 0.75 |
| Max. bore (in) | 1.75 |
| Hub H (in)     | 2.5  |
| Hub L (in)     | 2.5  |
| Weight (lbs)   | 3.76 |