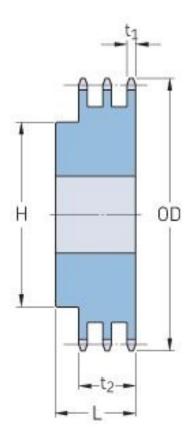

## PHS 40-3B21

| Pitch P (in)   | 0.5  |
|----------------|------|
| No. of teeth   | 21   |
| Diameter (in)  | 3.62 |
| Min. bore (in) | 0.63 |
| Max. bore (in) | 1.88 |
| Hub H (in)     | 2.75 |
| Hub L (in)     | 2.25 |
| Weight (lbs)   | 4.06 |