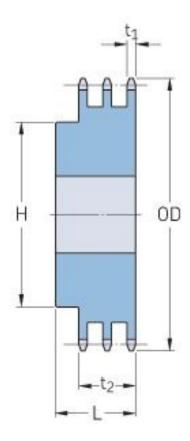

## PHS 40-3B18

| Pitch P (in)   | 0.5  |
|----------------|------|
| No. of teeth   | 18   |
| Diameter (in)  | 3.14 |
| Min. bore (in) | 0.63 |
| Max. bore (in) | 1.5  |
| Hub H (in)     | 2.31 |
| Hub L (in)     | 2.13 |
| Weight (lbs)   | 2.72 |