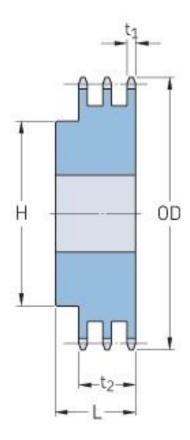

## PHS 35-3B19

| Pitch P (in)   | 0.38 |
|----------------|------|
| No. of teeth   | 19   |
| Diameter (in)  | 2.47 |
| Min. bore (in) | 0.5  |
| Max. bore (in) | 0.94 |
| Hub H (in)     | 1.88 |
| Hub L (in)     | 1.75 |
| Weight (lbs)   | 1.4  |