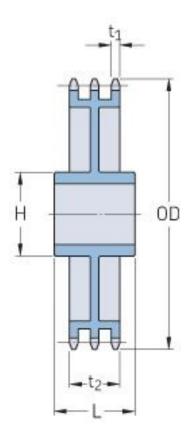

## PHS 100-3C80

| Pitch P (in)   | 0.25  |
|----------------|-------|
| No. of teeth   | 80    |
| Diameter (in)  | 32.57 |
| Min. bore (in) | 1.5   |
| Max. bore (in) | 5.38  |
| Hub H (in)     | 7.5   |
| Hub L (in)     | 5     |
| Weight (lbs)   | 313   |