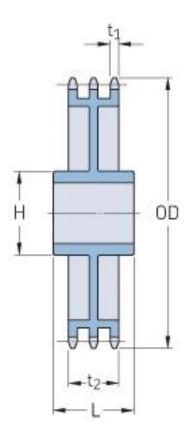

## PHS 100-3C45

| Pitch P (in)   | 0.25  |
|----------------|-------|
| No. of teeth   | 45    |
| Diameter (in)  | 18.63 |
| Min. bore (in) | 1.5   |
| Max. bore (in) | 4     |
| Hub H (in)     | 6     |
| Hub L (in)     | 5     |
| Weight (lbs)   | 143   |