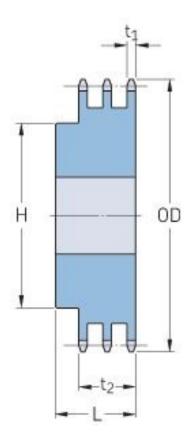

## PHS 100-3B30

| Pitch P (in)   | 1.25  |
|----------------|-------|
| No. of teeth   | 30    |
| Diameter (in)  | 12.64 |
| Min. bore (in) | 1.5   |
| Max. bore (in) | 3.81  |
| Hub H (in)     | 5.75  |
| Hub L (in)     | 4.75  |
| Weight (lbs)   | 103   |