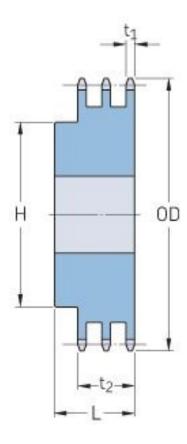

## PHS 100-3B24

| Pitch P (in)   | 1.25  |
|----------------|-------|
| No. of teeth   | 24    |
| Diameter (in)  | 10.25 |
| Min. bore (in) | 1.25  |
| Max. bore (in) | 3.75  |
| Hub H (in)     | 5.75  |
| Hub L (in)     | 4.75  |
| Weight (lbs)   | 69    |