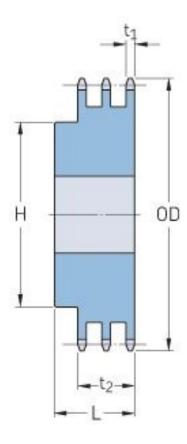

## PHS 100-3B20

| Pitch P (in)   | 1.25 |
|----------------|------|
| No. of teeth   | 20   |
| Diameter (in)  | 8.64 |
| Min. bore (in) | 1.25 |
| Max. bore (in) | 3.75 |
| Hub H (in)     | 5.5  |
| Hub L (in)     | 4.75 |
| Weight (lbs)   | 47.9 |
|                | /    |