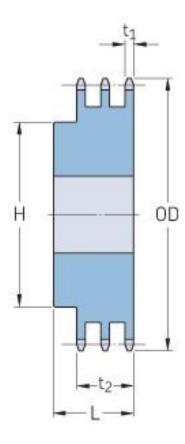

## PHS 100-3B19

| Pitch P (in)   | 1.25 |
|----------------|------|
| No. of teeth   | 19   |
| Diameter (in)  | 8.24 |
| Min. bore (in) | 1.25 |
| Max. bore (in) | 3.75 |
| Hub H (in)     | 5.5  |
| Hub L (in)     | 4.75 |
| Weight (lbs)   | 43.3 |