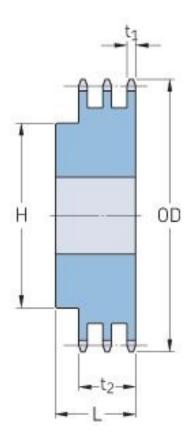

## PHS 100-3B18

| Pitch P (in)   | 1.25 |
|----------------|------|
| No. of teeth   | 18   |
| Diameter (in)  | 7.84 |
| Min. bore (in) | 1.25 |
| Max. bore (in) | 3.5  |
| Hub H (in)     | 5.25 |
| Hub L (in)     | 4.75 |
| Weight (lbs)   | 38.6 |