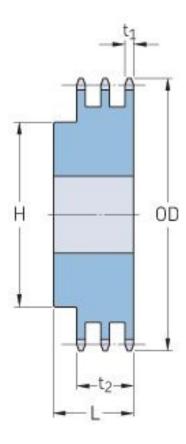

## PHS 100-3B12

| Pitch P (in)   | 1.25 |
|----------------|------|
| No. of teeth   | 12   |
| Diameter (in)  | 5.42 |
| Min. bore (in) | 1.13 |
| Max. bore (in) | 2.25 |
| Hub H (in)     | 3.38 |
| Hub L (in)     | 4.25 |
| Weight (lbs)   | 13.7 |