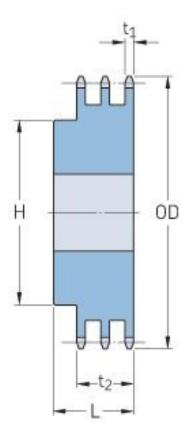

## PHS 100-3B11

| Pitch P (in)   | 1.25 |
|----------------|------|
| No. of teeth   | 11   |
| Diameter (in)  | 5.01 |
| Min. bore (in) | 1    |
| Max. bore (in) | 2.13 |
| Hub H (in)     | 3.13 |
| Hub L (in)     | 4.25 |
| Weight (lbs)   | 11.7 |