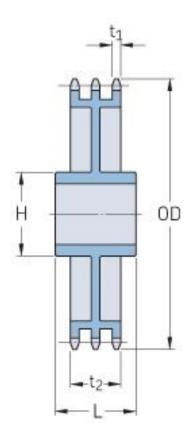

## PHS 80-3C68

| Pitch P (in)   | 1     |
|----------------|-------|
| No. of teeth   | 68    |
| Diameter (in)  | 22.23 |
| Min. bore (in) | 1.5   |
| Max. bore (in) | 4.25  |
| Hub H (in)     | 6.25  |
| Hub L (in)     | 4.75  |
| Weight (lbs)   | 140   |