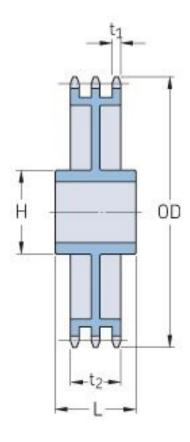

## PHS 80-3C60

| Pitch P (in)   | 1     |
|----------------|-------|
| No. of teeth   | 60    |
| Diameter (in)  | 19.68 |
| Min. bore (in) | 1.5   |
| Max. bore (in) | 4.25  |
| Hub H (in)     | 6.25  |
| Hub L (in)     | 4.75  |
| Weight (lbs)   | 128   |