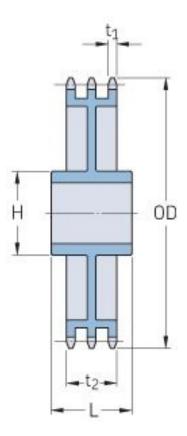

## PHS 80-3C45

| Pitch P (in)   | 1    |
|----------------|------|
| No. of teeth   | 45   |
| Diameter (in)  | 14.9 |
| Min. bore (in) | 1.25 |
| Max. bore (in) | 3.81 |
| Hub H (in)     | 6    |
| Hub L (in)     | 4.5  |
| Weight (lbs)   | 92.4 |
|                |      |