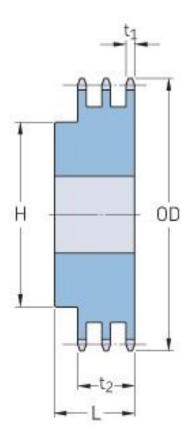

## PHS 80-3B15

| Pitch P (in)   | 1    |
|----------------|------|
| No. of teeth   | 15   |
| Diameter (in)  | 5.3  |
| Min. bore (in) | 1    |
| Max. bore (in) | 2.5  |
| Hub H (in)     | 3.8  |
| Hub L (in)     | 3.63 |
| Weight (lbs)   | 13.1 |